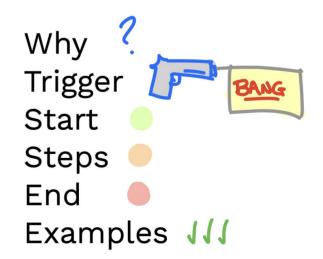

### **SYSTEM EXAMPLE**

|          | Write notes here |
|----------|------------------|
| Why      |                  |
| Trigger  |                  |
| Start    |                  |
| Steps    |                  |
|          |                  |
|          |                  |
| End      |                  |
| Examples |                  |