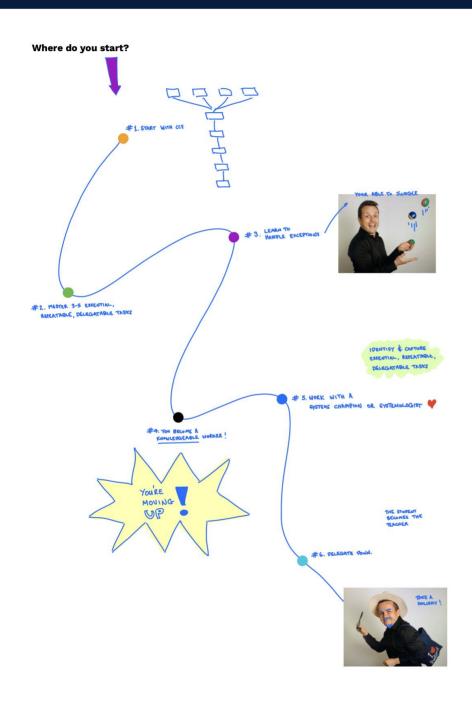

### **YOUR SYSTEMS ROADMAP**

| Write here |  |
|------------|--|
|            |  |
|            |  |
|            |  |
|            |  |
|            |  |
|            |  |
|            |  |
|            |  |
|            |  |
|            |  |
|            |  |
|            |  |
|            |  |
|            |  |
|            |  |