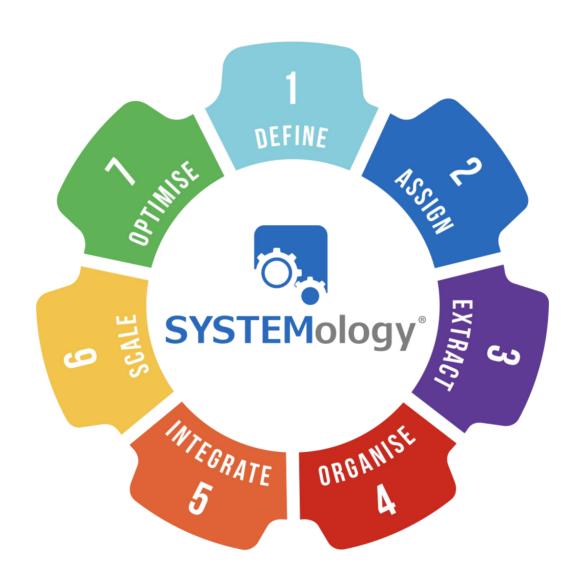

g with Systems Champion
- Learn the Critical Client Flow (CCF)
- Start with your core 3-5 systems

| Write here |  |
|------------|--|
|            |  |
|            |  |
|            |  |
|            |  |
|            |  |
|            |  |
|            |  |
|            |  |
|            |  |
|            |  |
|            |  |
|            |  |
|            |  |
|            |  |
|            |  |
|            |  |
|            |  |
|            |  |
|            |  |
|            |  |
|            |  |
|            |  |
|            |  |

### **NOTES**

| Write here |  |
|------------|--|
|            |  |
|            |  |
|            |  |
|            |  |
|            |  |
|            |  |
|            |  |
|            |  |
|            |  |
|            |  |
|            |  |



## **Access The Resources**

https://systemology.com/bsalive





SYSTEMology.com hello@systemology.com