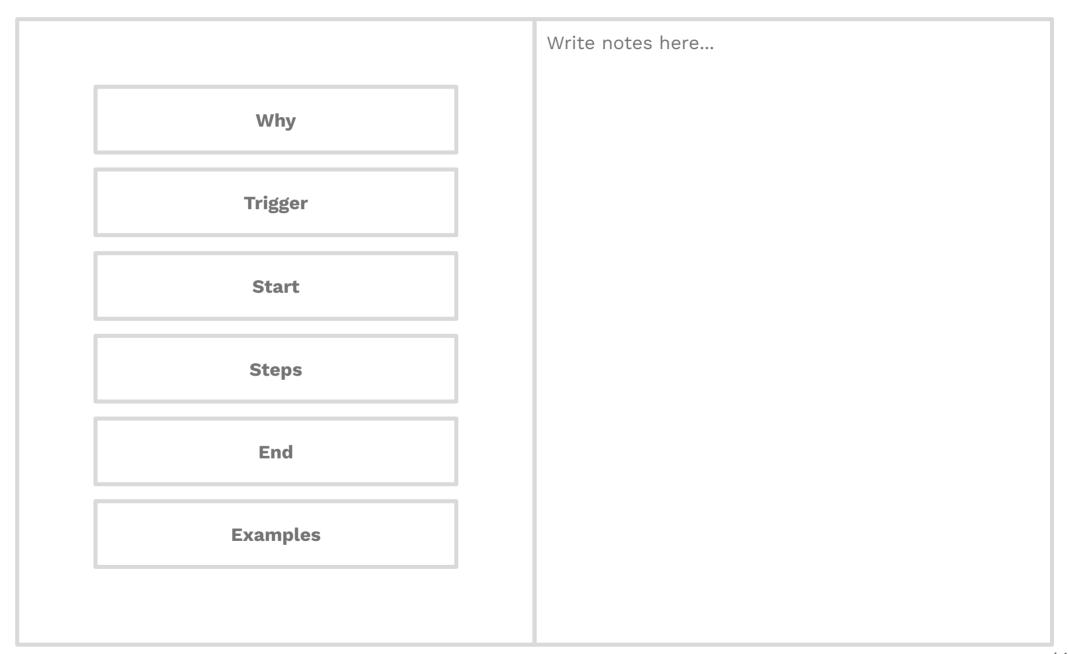

### **SYSTEM EXAMPLE**

|          | Write notes here |
|----------|------------------|
| Why      |                  |
| Trigger  |                  |
| Start    |                  |
| Steps    |                  |
|          |                  |
|          |                  |
| End      |                  |
| Examples |                  |